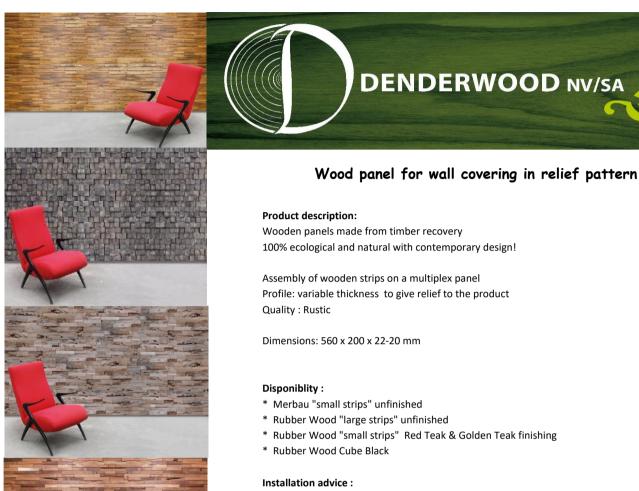

Jozef Cardijnstraat 3 9420 Erpe-Mere, België Tel. +32 (0)53-73 74 74 Fax +32 (0)53-73 74 75 info@denderwood.com Easy and quick to install

For interior wall or any other clean and sheltered support

Glueded Installation on concrete wall or nailed on wood MS polymer glue & appropriatees nails

Set up your interiors:

Private houses, bars, hotels, restaurants, stores or offices...
Wall but also versatile solution for ceilings
Also suitable for the contemporary and old locations

## Packaging:

The panels are put in carton boxes of 9 pieces Each carton contains 1.008 m2 of Marquise 3D Sold in full bundle of 20,16 m² or 25,20m²